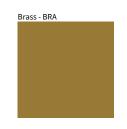

Brass, nickel and copper are natural minerals and can potentially change color and show marks over time. We cannot guarantee the color appearance as the material transforms.

Availble for International specifications by adding 'INT' at the end of the existing Model #. For assistance on 'custom' specifications, contact zteam@zaneen.com. In a constant effort to supply the best product, we reserve the right to change specifications or materials without notice. The most recent specification sheets are found at zaneen.com Page 1/1